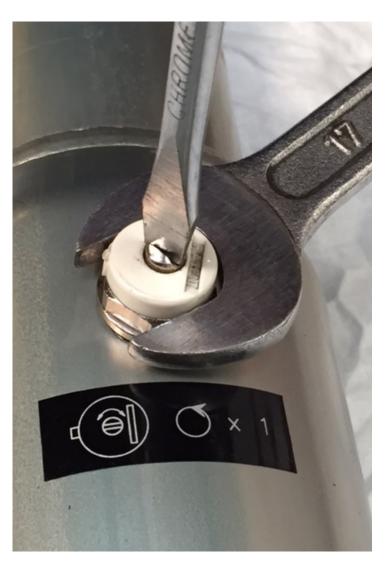

## **Directions:**

Hold the plug with a 17 mm wrench or similar and take a flathead screwdriver and turn the little shiny screw 360 degrees counter clockwise.

The air will then be able to pass through the cap unobstructed and pump perform the desired functionality.